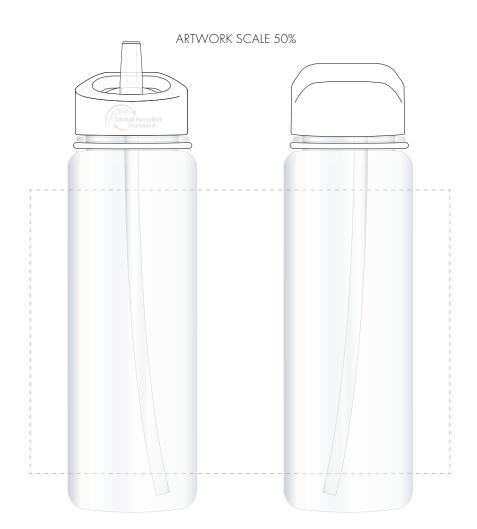

#### PRODUCT INFO: LOGO MAY NOT LINE UP TO SIPPER

Logos will be directly opposite

Logos will NOT be directly opposite

We stock this item in the following colours

# **PANTONE REFERENCE(S)**

Full colour printing

Product Image for visualisation - colours may vary

# The dashed line is to demonstrate print area and will not appear on your printed item